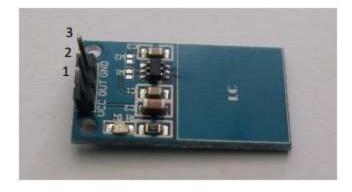

### **PIN CONFIGURATION:**

- 1. VCC: 2V to 5.5V DC
- 2. OUT: high/low output
- 3. GND: ground